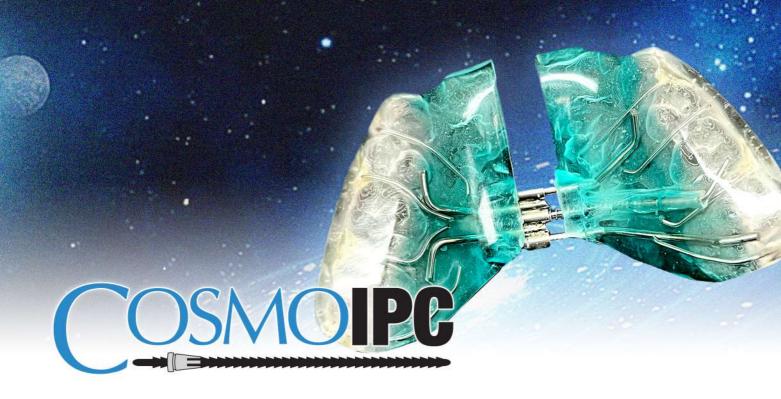

## **INTRODUCING THE COSMO IPC**

A totally new approach to removable expansion appliances.

The gentle, steady force slowly and efficiently expands the arch without creating discomfort to the patient. The Cosmo IPC is ideal for patients in the early/mixed dentition, revolutionizing maxillary skeletal and dental development in a predictable noninvasive manner.

## Case studies are available @ inmanortho.com

The CosmoIPC is fabricated with the award winning Inman Power Component.

The IPC's sliding lock compresses open coil spring to generate gentle orthodontic force.